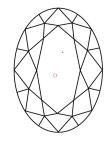

# **ELECTRONIC COPY**

### LABORATORY GROWN DIAMOND REPORT

September 19, 2024

IGI Report Number LG652492327

Description LABORATORY GROWN DIAMOND

Shape and Cutting Style OVAL BRILLIANT

Measurements 9.15 X 6.36 X 3.94 MM

**GRADING RESULTS** 

Carat Weight 1.44 CARAT

Color Grade D

Clarity Grade V\$ 2

## ADDITIONAL GRADING INFORMATION

Polish **EXCELLENT** 

Symmetry **EXCELLENT** 

Fluorescence NONE

Inscription(s) 1/3/1 LG652492327

Comments: This Laboratory Grown Diamond was created by Chemical Vapor Deposition (CVD) growth

process. Type IIa

## LG652492327

Report verification at igi.org

### **PROPORTIONS**





Sample Image Used

#### **CLARITY CHARACTERISTICS**





### **KEY TO SYMBOLS**

Red symbols indicate internal characteristics. Green symbols indicate external characteristics.

### **COLOR**

| DEF                    | G H I J                        | Faint                     | Very Light           | Light    |
|------------------------|--------------------------------|---------------------------|----------------------|----------|
| <b>CLARITY</b>         | VVS <sup>1 - 2</sup>           | VS <sup>1 - 2</sup>       | SI 1-2               | 11-3     |
| Internally<br>Flawless | Very Very<br>Slightly Included | Very<br>Slightly Included | Slightly<br>Included | Included |





© IGI 2020, International Gemological Institute

FD - 10 20





September 19, 2024

IGI Report Number LG652492327

Description LABORATORY GROWN DIAMOND

Shape and Cut