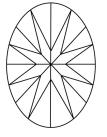

# **ELECTRONIC COPY**

### LABORATORY GROWN DIAMOND REPORT

September 19, 2024

IGI Report Number LG652492327

Description LABORATORY GROWN DIAMOND

Shape and Cutting Style OVAL BRILLIANT

Measurements 9.15 X 6.36 X 3.94 MM

**GRADING RESULTS** 

Carat Weight 1.44 CARAT

Color Grade D

Clarity Grade V\$ 2

## ADDITIONAL GRADING INFORMATION

Polish **EXCELLENT** 

Symmetry **EXCELLENT** 

Fluorescence NONE

Inscription(s) 1/3/1 LG652492327

Comments: This Laboratory Grown Diamond was created by Chemical Vapor Deposition (CVD) growth

process. Type IIa

## LG652492327

Report verification at igi.org

### **PROPORTIONS**





Sample Image Used

#### **CLARITY CHARACTERISTICS**





### **KEY TO SYMBOLS**

Red symbols indicate internal characteristics. Green symbols indicate external characteristics.

### **COLOR**

| DEF                    | G H I J                        | Faint                     | Very Light           | Light    |
|------------------------|--------------------------------|---------------------------|----------------------|----------|
| <b>CLARITY</b>         | VVS <sup>1 - 2</sup>           | VS <sup>1 - 2</sup>       | SI 1-2               | 11-3     |
| Internally<br>Flawless | Very Very<br>Slightly Included | Very<br>Slightly Included | Slightly<br>Included | Included |





© IGI 2020, International Gemological Institute

FD - 10 20





September 19, 2024

IGI Report Number LG652492327

Description LABORATORY GROWN DIAMOND

Shape and Cutti