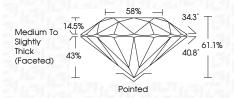

| G H I J                        | Faint                     | Very Light           | Light    |
|------------------------|--------------------------------|---------------------------|----------------------|----------|
| <b>CLARITY</b>         | VVS <sup>1 - 2</sup>           | VS <sup>1 - 2</sup>       | SI 1-2               | 11-3     |
| Internally<br>Flawless | Very Very<br>Slightly Included | Very<br>Slightly Included | Slightly<br>Included | Included |



© IGI 2020, International Gemological Institute

FD - 10 20





September 19, 2024

IGI Report Number LG652492440

Description LABORATORY GROWN DIAMOND

Measurements 6.86 - 6.90 X 4.21 MM

**GRADING RESULTS** 

Shape and Cutting Style

Carat Weight 1.23 CARAT

ROUND BRILLIANT

Color Grade D
Clarity Grade W\$2

Cut Grade IDEAL



#### ADDITIONAL GRADING INFORMATION

Polish **EXCELLENT** 

Symmetry EXCELLENT Fluorescence NONE

Inscription(s) (G) LG652492440

Comments: This Laboratory Grown Diamond was created by Chemical Vapor Deposition (CVD) growth process.

Type IIa