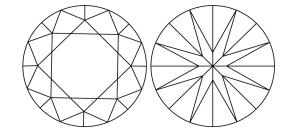

# **ELECTRONIC COPY**

## LABORATORY GROWN DIAMOND REPORT

September 19, 2024

IGI Report Number LG652492440

Description LABORATORY GROWN DIAMOND

Shape and Cutting Style ROUND BRILLIANT

Measurements 6.86 - 6.90 X 4.21 MM

**GRADING RESULTS** 

Carat Weight 1.23 CARAT

Color Grade

D

Clarity Grade VVS 2

Cut Grade IDEAL

## ADDITIONAL GRADING INFORMATION

Polish EXCELLENT

Symmetry **EXCELLENT** 

Fluorescence NONE

Inscription(s) (45) LG652492440

Comments: This Laboratory Grown Diamond was created by Chemical Vapor Deposition (CVD) growth

process. Type IIa

## LG652492440

Report verification at igi.org

## **PROPORTIONS**





Sample Image Used

#### **CLARITY CHARACTERISTICS**



## **KEY TO SYMBOLS**

Red symbols indicate internal characteristics. Green symbols indicate external characteristics.

## **COLOR**

| DEF                    | G H I J                        | Faint                     | Very Light           | Light    |
|------------------------|--------------------------------|---------------------------|----------------------|----------|
| <b>CLARITY</b>         | VVS <sup>1 - 2</sup>           | VS <sup>1 - 2</sup>       | SI 1-2               | 11-3     |
| Internally<br>Flawless | Very Very<br>Slightly Included | Very<br>Slightly Included | Slightly<br>Included | Included |



© IGI 2020, International Gemological Institute

FD - 10 20





September 19, 2024

IGI Report Number LG652492440

Description LABORATORY GROWN DIAMOND

Measurements 6.86 -