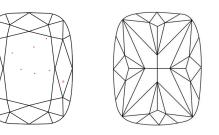

### **CLARITY CHARACTERISTICS**

### **KEY TO SYMBOLS**

Red symbols indicate internal characteristics. Green symbols indicate external characteristics.