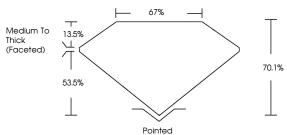

8.13 X 5.85 X 4.10 MM    |  |  |  |
| GRADING RESULTS                |                          |  |  |  |
| Carat Weight                   | 1.61 CARAT               |  |  |  |
| Color Grade                    | E                        |  |  |  |
| Clarity Grade                  | VS 1                     |  |  |  |
| ADDITIONAL GRADING INFORMATION |                          |  |  |  |
| Polish                         | EXCELLENT                |  |  |  |
| Symmetry                       | EXCELLENT                |  |  |  |
| Fluorescence                   | NONE                     |  |  |  |

Comments: This Laboratory Grown Diamond was created by Chemical Vapor Deposition (CVD) growth process. Type IIa

131 LG652493086

## LG652493086 Report verification at igi.org

### PROPORTIONS



1691 LG652493086

Sample Image Used

# COLOR

| DEF                    | GHIJ                           | Faint