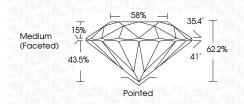

| 10       |
|                                                                                                                 |          |
| Eleration and the second se |          |

## September 19, 2024

| 00p1011001 17, 2024     |                       |
|-------------------------|-----------------------|
| IGI Report Number       | LG652493305           |
| Description LABOR       | ATORY GROWN DIAMOND   |
| Shape and Cutting Style | ROUND BRILLIANT       |
| Measurements            | 8.02 - 8.05 X 5.00 MM |
| GRADING RESULTS         |                       |
| Carat Weight            | 2.01 CARATS           |
| Color Grade             | E                     |
| Clarity Grade           | VS 1                  |
| Cut Grade               | IDEAL                 |



#### ADDITIONAL GRADING INFORMATION

| Polish                                                                        | EXCELLENT         |
|-------------------------------------------------------------------------------|-------------------|
| Symmetry                                                                      | EXCELLENT         |
| Fluorescence                                                                  | NONE              |
| Inscription(s)                                                                | (157) LG652493305 |
| Comments: This Laboratory<br>created by Chemical Vapo<br>process.<br>Type IIa |                   |