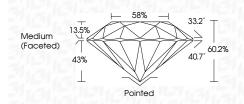

|



### ADDITIONAL GRADING INFORMATION

| Polish                                                                       | EXCELLENT                                         |
|------------------------------------------------------------------------------|---------------------------------------------------|
| Symmetry                                                                     | EXCELLENT                                         |
| Fluorescence                                                                 | NONE                                              |
| Inscription(s)                                                               | (65) LG652493332                                  |
| Comments: This Laboratory<br>created by Chemical Vap<br>process.<br>Type IIa | r Grown Diamond