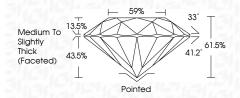

-----------------|-----------------|---------------------------|------------|----------|
| CLARITY                |   |                     |                 |                           |            |          |
| IF                     | V | /S <sup>1 - 2</sup> | !               | VS <sup>1-2</sup>         | SI 1-2     | I 1-3    |
| Internally<br>Flawless |   | ery Ve              | ery<br>Included | Very<br>Slightly Included | Slightly   | Included |



© IGI 2020, International Gemological Institute

FD - 10 20





September 19, 2024

Shape and Cutting Style

IGI Report Number LG652493342

Description LABORATORY GROWN DIAMOND

Measurements 8.03 - 8.09 X 4.96 MM

ROUND BRILLIANT

**GRADING RESULTS** 

Carat Weight 2.01 CARATS

Color Grade Clarity Grade VVS 2

Cut Grade **EXCELLENT** 



### ADDITIONAL GRADING INFORMATION

Polish **EXCELLENT** 

**EXCELLENT** Symmetry

NONE Fluorescence (159) LG652493342 Inscription(s)

Comments: This Laboratory Grown Diamond was created by Chemical Vapor Deposition (CVD) growth process.

Type IIa