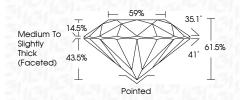

|   |     |                   |            |       |
| IF         |   | W         | S 1 - 2 |   | V   | /S <sup>1-2</sup> | SI 1-2     | 1 - 3 |
| Internally |   | Very Very |         |   | ery | Slightly          | Included   |       |



© IGI 2020, International Gemological Institute

THE DOCUMENT WAS PRODUCED WITH THE FOLLOWING SECURITY MEASURES: SPECIAL DOCUMENT PAPER, IN SCREENS, WATERMARK BACKGROUND DESCRIS HOLOGRAM AND OTHER SOLIGITY FEATURES NOT USED AND DO DICKED DOCUMENT SECURITY INDUSTRY GUIDENAS.

September 19, 2024

IGI Report Number

IGI Report Number LG652493376

Description LABORATORY GROWN DIAMOND

Shape and Cutting Style ROUND BRILLIANT

Measurements 8.17 - 8.21 X 5.04 MM

**GRADING RESULTS** 

Carat Weight 2.09 CARATS
Color Grade D

Clarity Grade VVS 2
Cut Grade IDEAL



#### ADDITIONAL GRADING INFORMATION

Polish EXCELLENT
Symmetry EXCELLENT

Fluorescence NONE

Inscription(s)

(G) LG652493376

Comments: This Laboratory Grown Diamond was

created by Chemical Vapor Deposition (CVD) growth process.

Type IIa

FD - 10 20