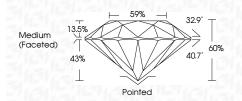

--------------------|---------------|---------------------------|----------------------|----------|
| CLARIT                 | Y |    |                     |               |                           |                      |          |
| IF                     |   | VV | /S <sup>1 - 2</sup> |               | VS <sup>1-2</sup>         | SI 1-2               | 1 1 - 3  |
| Internally<br>Flawless |   |    | ery Ve              | ry<br>ncluded | Very<br>Slightly Included | Slightly<br>Included | Included |



© IGI 2020, International Gemological Institute

FD - 10 20





LG652493490 Description LABORATORY GROWN DIAMOND

Shape and Cutting Style ROUND BRILLIANT Measurements 8.21 - 8.25 X 4.93 MM

**GRADING RESULTS** 

2.04 CARATS Carat Weight Color Grade D Clarity Grade VS 1

Cut Grade IDEAL



#### ADDITIONAL GRADING INFORMATION

Polish **EXCELLENT EXCELLENT** Symmetry

Fluorescence NONE

(159) LG652493490 Inscription(s) Comments: This Laboratory Grown Diamond was

created by Chemical Vapor Deposition (CVD) growth process.

Type IIa