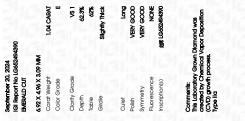

# September 20, 2024

| September 20, 2024             |                          |  |  |  |
|--------------------------------|--------------------------|--|--|--|
| IGI Report Number              | LG652494390              |  |  |  |
| Description                    | LABORATORY GROWN DIAMOND |  |  |  |
| Shape and Cutting Style        | EMERALD CUT              |  |  |  |
| Measurements                   | 6.92 X 4.96 X 3.09 MM    |  |  |  |
| GRADING RESULTS                |                          |  |  |  |
| Carat Weight                   | 1.04 CARAT               |  |  |  |
| Color Grade                    | E                        |  |  |  |
| Clarity Grade                  | VS 1                     |  |  |  |
| ADDITIONAL GRADING INFORMATION |                          |  |  |  |
| Polish                         | VERY GOOD                |  |  |  |
| Symmetry                       | VERY GOOD                |  |  |  |
|                                |                          |  |  |  |

#### Fluorescence NONE 131 LG652494390 Inscription(s) Comments: This Laboratory Grown Diamond was

created by Chemical Vapor Deposition (CVD) growth process. Type IIa

#### ADDITIONAL GRADING INFORMATION

| Polish                                                                        | VERY GOOD        |
|-------------------------------------------------------------------------------|------------------|
| Symmetry                                                                      | VERY GOOD        |
| Fluorescence                                                                  | NONE             |
| Inscription(s)                                                                | (63) LG652494390 |
| Comments: This Laboratory<br>created by Chemical Vapo<br>process.<br>Type IIa |                  |