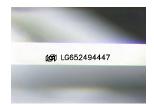

### LABORATORY GROWN DIAMOND REPORT

September 20, 2024

IGI Report Number LG652494447

Description LABORATORY GROWN DIAMOND

Shape and Cutting Style EMERALD CUT

Measurements 6.84 X 4.91 X 3.26 MM

**GRADING RESULTS** 

## LG652494447

Report verification at igi.org