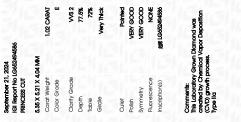

# September 21, 2024

| IGI Report Number              | LG652494586              |  |  |  |
|--------------------------------|--------------------------|--|--|--|
| Description                    | LABORATORY GROWN DIAMOND |  |  |  |
| Shape and Cutting Style        | PRINCESS CUT             |  |  |  |
| Measurements                   | 5.35 X 5.21 X 4.04 MM    |  |  |  |
| GRADING RESULTS                |                          |  |  |  |
| Carat Weight                   | 1.02 CARAT               |  |  |  |
| Color Grade                    | E                        |  |  |  |
| Clarity Grade                  | VVS 2                    |  |  |  |
| ADDITIONAL GRADING INFORMATION |                          |  |  |  |
| Polish                         | VERY GOOD                |  |  |  |
| Symmetry                       | VERY GOOD                |  |  |  |
|                                |                          |  |  |  |

#### 131 LG652494586 Inscription(s) Comments: This Laboratory Grown Diamond was

NONE

created by Chemical Vapor Deposition (CVD) growth process. Type IIa

LG652494586 Report verification at igi.org

## September 21, 2024

| IGI Report Number   | LG652494586              |
|---------------------|--------------------------|
| Description         | LABORATORY GROWN DIAMOND |
| Shape and Cutting S | tyle PRINCESS CUT        |
| Measurements        | 5.35 X 5.21 X 4.04 MM    |
| GRADING RESULTS     |                          |
| Carat Weight        | 1.02 CARAT               |
| Color Grade         | E                        |
| Clarity Grade       | VVS 2                    |
|                     |                          |

#### ADDITIONAL GRADING INFORMATION

| Polish                                                                           | VERY GOOD         |
|----------------------------------------------------------------------------------|-------------------|
| Symmetry                                                                         | VERY GOOD         |
| Fluorescence                                                                     | NONE              |
| Inscription(s)                                                                   | (157) LG652494586 |
| Comments: This Laboratory G<br>created by Chemical Vapor<br>process.<br>Type IIa |                   |