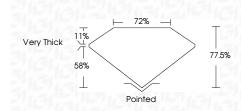

r>Lucemology<br>Lucemology<br>Lucemology<br>Lucemology<br>Lucemology<br>Lucemology<br>Lucemology |                      |                    |

BACKGROUND DESIGNS, HOLOGRAM AND OTHER SECURITY FEATURES NOT LISTED AND DO EXCEED DOCUMENT SECURITY INDUSTRY GUIDELINES.

## September 21, 2024

| IGI Report Number   | LG652494586              |
|---------------------|--------------------------|
| Description         | LABORATORY GROWN DIAMOND |
| Shape and Cutting S | tyle PRINCESS CUT        |
| Measurements        | 5.35 X 5.21 X 4.04 MM    |
| GRADING RESULTS     |                          |
| Carat Weight        | 1.02 CARAT               |
| Color Grade         | E                        |
| Clarity Grade       | VVS 2                    |
|                     |                          |



#### ADDITIONAL GRADING INFORMATION

| Polish                                                                           | VERY GOOD         |
|----------------------------------------------------------------------------------|-------------------|
| Symmetry                                                                         | VERY GOOD         |
| Fluorescence                                                                     | NONE              |
| Inscription(s)                                                                   | (157) LG652494586 |
| Comments: This Laboratory G<br>created by Chemical Vapor<br>process.<br>Type IIa |                   |