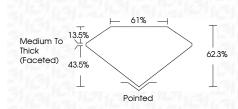

### PROPORTIONS

Sample Image Used

|            | GRADING RESULTS |
|------------|-----------------|
| 1.05 CARAT | Carat Weight    |
| E          | Color Grade     |
| VVS 2      | Clarity Grade   |
|            |                 |