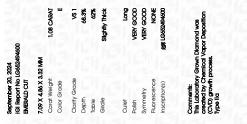

# September 20, 2024

| September 20, 2024             |                          |  |  |  |
|--------------------------------|--------------------------|--|--|--|
| IGI Report Number              | LG652494600              |  |  |  |
| Description                    | LABORATORY GROWN DIAMOND |  |  |  |
| Shape and Cutting Style        | EMERALD CUT              |  |  |  |
| Measurements                   | 7.09 X 4.86 X 3.32 MM    |  |  |  |
| GRADING RESULTS                |                          |  |  |  |
| Carat Weight                   | 1.08 CARAT               |  |  |  |
| Color Grade                    | E                        |  |  |  |
| Clarity Grade                  | VS 1                     |  |  |  |
| ADDITIONAL GRADING INFORMATION |                          |  |  |  |
| Polish                         | VERY GOOD                |  |  |  |
| Symmetry                       | VERY GOOD                |  |  |  |
| Fluorescence                   | NONE                     |  |  |  |

### September 20, 2024

| 000101100120, 2024      |                       |
|-------------------------|-----------------------|
| IGI Report Number       | LG652494600           |
| Description LABC        | DRATORY GROWN DIAMOND |
| Shape and Cutting Style | EMERALD CUT           |
| Measurements            | 7.09 X 4.86 X 3.32 MM |
| GRADING RESULTS         |                       |
| Carat Weight            | 1.08 CARAT            |
| Color Grade             | E                     |
| Clarity Grade           | VS 1                  |
|                         |                       |

#### ADDITIONAL GRADING INFORMATION

| Polish                                                                        | VERY GOOD        |
|-------------------------------------------------------------------------------|------------------|
| Symmetry                                                                      | VERY GOOD        |
| Fluorescence                                                                  | NONE             |
| Inscription(s)                                                                | 1651 LG652494600 |
| Comments: This Laboratory<br>created by Chemical Vapo<br>process.<br>Type IIa |                  |