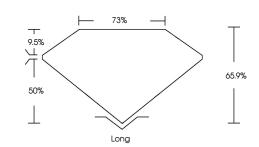

|  |
| Measurements                   | 6.87 X 4.75 X 3.13 MM    |  |  |  |
| GRADING RESULTS                |                          |  |  |  |
| Carat Weight                   | 1.01 CARAT               |  |  |  |
| Color Grade                    | D                        |  |  |  |
| Clarity Grade                  | VS 1                     |  |  |  |
| ADDITIONAL GRADING INFORMATION |                          |  |  |  |
| Polish                         | VERY GOOD                |  |  |  |
| Symmetry                       | VERY GOOD                |  |  |  |

#### LG652494730 Inscription(s) Comments: This Laboratory Grown Diamond was

created by Chemical Vapor Deposition (CVD) growth process. Type IIa

#### LG652494730 Report verification at igi.org

## PROPORTIONS

Thick

NONE





Sample Image Used

## COLOR

| IF                     | VVS <sup>1-2</sup>             | VS <sup>1-2</sup>