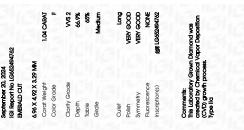

# September 20, 2024

| LG652494762                    |  |  |  |  |  |
|--------------------------------|--|--|--|--|--|
| LABORATORY GROWN DIAMOND       |  |  |  |  |  |
| EMERALD CUT                    |  |  |  |  |  |
| 6.96 X 4.92 X 3.29 MM          |  |  |  |  |  |
|                                |  |  |  |  |  |
| 1.04 CARAT                     |  |  |  |  |  |
| 변하님안하는                         |  |  |  |  |  |
| VVS 2                          |  |  |  |  |  |
| ADDITIONAL GRADING INFORMATION |  |  |  |  |  |
| VERY GOOD                      |  |  |  |  |  |
| VERY GOOD                      |  |  |  |  |  |
|                                |  |  |  |  |  |

# September 20, 2024

| 00010111001 20/1 | 2021       |                       |
|------------------|------------|-----------------------|
| IGI Report Num   | ber        | LG652494762           |
| Description      | LABORA     | TORY GROWN DIAMOND    |
| Shape and Cut    | ting Style | EMERALD CUT           |
| Measurements     |            | 6.96 X 4.92 X 3.29 MM |
| GRADING RESU     | ILTS       |                       |
| Carat Weight     |            | 1.04 CARAT            |
| Color Grade      |            | F                     |
| Clarity Grade    |            | VVS 2                 |
|                  |            |                       |

#### ADDITIONAL GRADING INFORMATION

| Polish                                                                           | VERY GOOD        |
|----------------------------------------------------------------------------------|------------------|
| Symmetry                                                                         | VERY GOOD        |
| Fluorescence                                                                     | NONE             |
| Inscription(s)                                                                   | 1571 LG652494762 |
| Comments: This Laboratory G<br>created by Chemical Vapor<br>process.<br>Type IIa |                  |