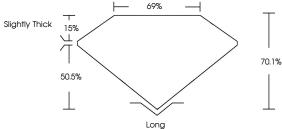

# **ELECTRONIC COPY**

# LABORATORY GROWN DIAMOND REPORT

September 20, 2024

IGI Report Number LG652494856

LABORATORY GROWN DIAMOND Description

Shape and Cutting Style **EMERALD CUT** 

6.77 X 4.58 X 3.21 MM Measurements

**GRADING RESULTS** 

1.01 CARAT Carat Weight

Color Grade

D

Clarity Grade VS 1

# ADDITIONAL GRADING INFORMATION

Polish **EXCELLENT** 

**VERY GOOD** Symmetry

Fluorescence NONE

1/3/1 LG652494856 Inscription(s)

Comments: This Laboratory Grown Diamond was created by Chemical Vapor Deposition (CVD) growth

process. Type IIa

# LG652494856 Report verification at igi.org

# **PROPORTIONS**



www.igi.org



Sample Image Used

# **COLOR**

| Internally |    | Very Very<br>Slightly Included |   |      | ery<br>ghtly Included | Slightly<br>Included | Included |
|------------|----|--------------------------------|---|------|-----------------------|----------------------|----------|
| F          | VV | VVS <sup>1-2</sup>             |   |      | 3 1-2                 | SI 1-2               | I 1-3    |
| CLARITY    |    |                                |   |      |                       |                      |          |
|            |    |                                |   |      |                       |                      |          |
| D E F      | G  | Н                              | ı | J Fo | int                   | Very Light           | Light    |



© IGI 2020, Inte