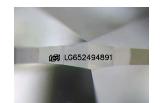

### LABORATORY GROWN DIAMOND REPORT

September 20, 2024

IGI Report Number LG652494891

Description LABORATORY GROWN DIAMOND

Shape and Cutting Style PEAR BRILLIANT

Measurements 9.01 X 5.79 X 3.56 MM

**GRADING RESULTS** 

### ADDITIONAL GRADING INFORMATION

**VERY GOOD** Polish

**VERY GOOD** Symmetry

Fluorescence NONE

1/5/1 LG652494891 Inscription(s)

Comments: This Laboratory Grown Diamond was created by Chemical Vapor Deposition (CVD) growth

# LG652494891