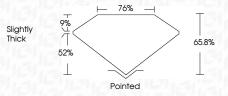

|                           |            |          |
| IF                     | WS <sup>1 - 2</sup> | VS <sup>1-2</sup>         | SI 1 - 2   | 1 1 - 3  |
| Internally<br>Flawless | Very Very           | Very<br>Slightly Included | Slightly   | Included |



© IGI 2020, International Gemological Institute

FD - 10 20



THIS DOCUMENT WAS PRODUCED WITH THE FOLLOWING SECURITY MEASURES: SPECIAL DOCUMENT PAPER, INK SCREENS, WATERMARK
BACKGROUND DESIGNS, HOLOGRAM AND OTHER SECURITY FEATURES NOT LISTED AND DO EXCRED DOCUMENT SECURITY INDUSTRY GUIDELINES.

September 20, 2024

Shape and Cutting Style

IGI Report Number LG652494983

Description LABORATORY GROWN DIAMOND

Measurements 5.60 X 5.55 X 3.65 MM

**GRADING RESULTS** 

Carat Weight 1.02 CARAT

PRINCESS CUT

Color Grade Clarity Grade VS 2



#### ADDITIONAL GRADING INFORMATION

Polish VERY GOOD

VERY GOOD Symmetry Fluorescence NONE

(159) LG652494983 Inscription(s)

Comments: This Laboratory Grown Diamond was created by Chemical Vapor Deposition (CVD) growth process.

Type IIa