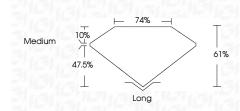

LG652495049 Report verification at igi.org

PROPORTIONS

1691 LG652495049

Sample Image Used

COLOR

|                       | and the second sec |
|-----------------------|------------------------------------------------------------------------------------------------------------------------------------------------------------------------------------------------------------------------------------------------------------------------------------------------------------------------------------------------------------------------------------------------------------------------------------------------------------------------------------------------------------------------------------------------------------------------------------------------------------------------------------------------------------------------------------------------------------------------------------------------------------------------------------------------------------------------------------------------------------------------------------------------------------------------------------------------------------------------------------------------------------------------------------------------------------------------------------------------------------------------------------------------------------------------------------------------------------------------------------------------------------------------------------------------------------------------------------------------------------------------------------------------------------------------------------------------------------------------------------------------------------------------------------------------------------------------------------------------------------------------------------------------------------------------------------------------------------------------------------------------------------------------------------------------------------------------------------------------------------------------------------|
| LG652495049           | IGI Report Number                                                                                                                                                                                                                                                                                                                                                                                                                                                                                                                                                                                                                                                                                                                                                                                                                                                                                                                                                                                                                                                                                                                                                                                                                                                                                                                                                                                                                                                                                                                                                                                                                                                                                                                                                                                                                                                                  |
| RATORY GROWN DIAMOND  | Description LABC                                                                                                                                                                                                                                                                                                                                                                                                                                                                                                                                                                                                                                                                                                                                                                                                                                                                                                                                                                                                                                                                                                                                                                                                                                                                                                                                                                                                                                                                                                                                                                                                                                                                                                                                                                                                                                                                   |
| EMERALD CUT           | Shape and Cutting Style                                                                                                                                                                                                                                                                                                                                                                                                                                                                                                                                                                                                                                                                                                                                                                                                                                                                                                                                                                                                                                                                                                                                                                                                                                                                                                                                                                                                                                                                                                                                                                                                                                                                                                                                                                                                                                                            |
| 7.13 X 5.13 X 3.13 MM | Measurements                                                                                                                                                                                                                                                                                                                                                                                                                                                                                                                                                                                                                                                                                                                                                                                                                                                                                                                                                                                                                                                                                                                                                                                                                                                                                                                                                                                                                                                                                                                                                                                                                                                                                                                                                                                                                                                                       |
|                       | GRADING RESULTS                                                                                                                                                                                                                                                                                                                                                                                                                                                                                                                                                                                                                                                                                                                                                                                                                                                                                                                                                                                                                                                                                                                                                                                                                                                                                                                                                                                                                                                                                                                                                                                                                                                                                                                                                                                                                                                                    |
| 1.10 CARAT            | Carat Weight                                                                                                                                                                                                                                                                                                                                                                                                                                                                                                                                                                                                                                                                                                                                                                                                                                                                                                                                                                                                                                                                                                                                                                                                                                                                                                                                                                                                                                                                                                                                                                                                                                                                                                                                                                                                                                                                       |
| E                     | Color Grade                                                                                                                                                                                                                                                                                                                                                                                                                                                                                                                                                                                                                                                                                                                                                                                                                                                                                                                                                                                                                                                                                                                                                                                                                                                                                                                                                                                                                                                                                                                                                                                                                                                                                                                                                                                                                                                                        |
| VS 1                  | Clarity Grade                                                                                                                                                                                                                                                                                                                                                                                                                                                                                                                                                                                                                                                                                                                                                                                                                                                                                                                                                                                                                                                                                                                                                                                                                                                                                                                                                                                                                                                                                                                                                                                                                                                                                                                                                                                                                                                                      |
|                       |                                                                                                                                                                                                                                                                                                                                                                                                                                                                                                                                                                                                                                                                                                                                                                                                                                                                                                                                                                                                                                                                                                                                                                                                                                                                                                                                                                                                                                                                                                                                                                                                                                                                                                                                                                                                                                                                                    |