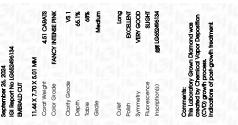

# September 26, 2024

| 3eptember 20, 2024             |                          |  |  |  |
|--------------------------------|--------------------------|--|--|--|
| IGI Report Number              | LG652496134              |  |  |  |
| Description                    | LABORATORY GROWN DIAMOND |  |  |  |
| Shape and Cutting Style        | EMERALD CUT              |  |  |  |
| Measurements                   | 11.44 X 7.70 X 5.01 MM   |  |  |  |
| GRADING RESULTS                |                          |  |  |  |
| Carat Weight                   | 4.51 CARATS              |  |  |  |
| Color Grade                    | FANCY INTENSE PINK       |  |  |  |
| Clarity Grade                  | VS 1                     |  |  |  |
| ADDITIONAL GRADING INFORMATION |                          |  |  |  |

| Polish         | EXCELLENT       |
|----------------|-----------------|
| Symmetry       | VERY GOOD       |
| Fluorescence   | SLIGHT          |
| Inscription(s) | 131 LG652496134 |

Comments: This Laboratory Grown Diamond was created by Chemical Vapor Deposition (CVD) growth process. Indications of post-growth treatment.