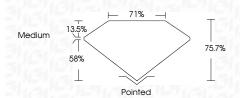

----------------|----------------|-----------------------------|----------------------|----------|
| CLARITY                |     |                     |                |                             |                      |          |
| IF                     | V   | /S <sup>1 - 2</sup> | 2              | VS <sup>1-2</sup>           | SI 1-2               | I 1 - 3  |
| Internally<br>Flawless |     | ery Ve              | ery<br>Include | Very<br>d Slightly Included | Slightly<br>Included | Included |



© IGI 2020, International Gemological Institute

FD - 10 20





IGI Report Number LG652496218

Description LABORATORY GROWN DIAMOND

Shape and Cutting Style PRINCESS CUT

Measurements 5.32 X 5.26 X 3.98 MM

**GRADING RESULTS** 

Carat Weight 1.01 CARAT

Color Grade E
Clarity Grade W\$ 2



#### ADDITIONAL GRADING INFORMATION

Polish EXCELLENT
Symmetry VERY GOOD

Fluorescence NONE

Inscription(s) 個人LG652496218

Comments: This Laboratory Grown Diamond was created by Chemical Vapor Deposition (CVD) growth process.

Type IIa