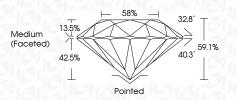

### LABORATORY GROWN DIAMOND REPORT

September 18, 2024

IGI Report Number LG652496979

Description LABORATORY GROWN DIAMOND

Shape and Cutting Style ROUND BRILLIANT

Measurements 11.50 - 11.57 X 6.82 MM

### **PROPORTIONS**

Sample Image Used