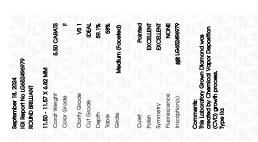

### LABORATORY GROWN DIAMOND REPORT

September 18, 2024

IGI Report Number LG652496979

Description LABORATORY GROWN DIAMOND

Shape and Cutting Style ROUND BRILLIANT

Measurements 11.50 - 11.57 X 6.82 MM

## **GRADING RESULTS**

Carat Weight 5.50 CARATS

Color Grade

Clarity Grade VS 1

Cut Grade **IDEAL** 

### ADDITIONAL GRADING INFORMATION

**EXCELLENT** Polish

Symmetry **EXCELLENT** 

NONE Fluorescence

1/到 LG652496979 Inscription(s)

Comments: This Laboratory Grown Diamond was created by Chemical Vapor Deposition (CVD) growth process.

Type IIa