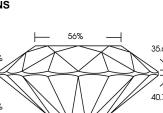

### LABORATORY GROWN DIAMOND REPORT

| PROPORTIONS |
|-------------|
|-------------|

Medium

| September 19, 2024             |                                                                                                                                                                                                                                                                                                                                                                                                                                                                                                                                                                                                                                                                                                                                                                                                                                                                                                                                                                                                                                                                                                                                                                                                                                                                                                                                                                                                                                                                                                                                                                                                                                                                                                                                                                                                                                                                                     |  |  |  |
|--------------------------------|-------------------------------------------------------------------------------------------------------------------------------------------------------------------------------------------------------------------------------------------------------------------------------------------------------------------------------------------------------------------------------------------------------------------------------------------------------------------------------------------------------------------------------------------------------------------------------------------------------------------------------------------------------------------------------------------------------------------------------------------------------------------------------------------------------------------------------------------------------------------------------------------------------------------------------------------------------------------------------------------------------------------------------------------------------------------------------------------------------------------------------------------------------------------------------------------------------------------------------------------------------------------------------------------------------------------------------------------------------------------------------------------------------------------------------------------------------------------------------------------------------------------------------------------------------------------------------------------------------------------------------------------------------------------------------------------------------------------------------------------------------------------------------------------------------------------------------------------------------------------------------------|--|--|--|
| IGI Report Number              | LG652496999                                                                                                                                                                                                                                                                                                                                                                                                                                                                                                                                                                                                                                                                                                                                                                                                                                                                                                                                                                                                                                                                                                                                                                                                                                                                                                                                                                                                                                                                                                                                                                                                                                                                                                                                                                                                                                                                         |  |  |  |
| Description                    | LABORATORY GROWN DIAMOND                                                                                                                                                                                                                                                                                                                                                                                                                                                                                                                                                                                                                                                                                                                                                                                                                                                                                                                                                                                                                                                                                                                                                                                                                                                                                                                                                                                                                                                                                                                                                                                                                                                                                                                                                                                                                                                            |  |  |  |
| Shape and Cutting Style        | ROUND BRILLIANT                                                                                                                                                                                                                                                                                                                                                                                                                                                                                                                                                                                                                                                                                                                                                                                                                                                                                                                                                                                                                                                                                                                                                                                                                                                                                                                                                                                                                                                                                                                                                                                                                                                                                                                                                                                                                                                                     |  |  |  |
| Measurements                   | 6.52 - 6.57 X 4.07 MM                                                                                                                                                                                                                                                                                                                                                                                                                                                                                                                                                                                                                                                                                                                                                                                                                                                                                                                                                                                                                                                                                                                                                                                                                                                                                                                                                                                                                                                                                                                                                                                                                                                                                                                                                                                                                                                               |  |  |  |
| GRADING RESULTS                |                                                                                                                                                                                                                                                                                                                                                                                                                                                                                                                                                                                                                                                                                                                                                                                                                                                                                                                                                                                                                                                                                                                                                                                                                                                                                                                                                                                                                                                                                                                                                                                                                                                                                                                                                                                                                                                                                     |  |  |  |
| Carat Weight                   | 1.08 CARAT                                                                                                                                                                                                                                                                                                                                                                                                                                                                                                                                                                                                                                                                                                                                                                                                                                                                                                                                                                                                                                                                                                                                                                                                                                                                                                                                                                                                                                                                                                                                                                                                                                                                                                                                                                                                                                                                          |  |  |  |
| Color Grade                    | E State Sta |  |  |  |
| Clarity Grade                  | SI 1                                                                                                                                                                                                                                                                                                                                                                                                                                                                                                                                                                                                                                                                                                                                                                                                                                                                                                                                                                                                                                                                                                                                                                                                                                                                                                                                                                                                                                                                                                                                                                                                                                                                                                                                                                                                                                                                                |  |  |  |
| Cut Grade                      | IDEAL                                                                                                                                                                                                                                                                                                                                                                                                                                                                                                                                                                                                                                                                                                                                                                                                                                                                                                                                                                                                                                                                                                                                                                                                                                                                                                                                                                                                                                                                                                                                                                                                                                                                                                                                                                                                                                                                               |  |  |  |
| ADDITIONAL GRADING INFORMATION |                                                                                                                                                                                                                                                                                                                                                                                                                                                                                                                                                                                                                                                                                                                                                                                                                                                                                                                                                                                                                                                                                                                                                                                                                                                                                                                                                                                                                                                                                                                                                                                                                                                                                                                                                                                                                                                                                     |  |  |  |
|                                |                                                                                                                                                                                                                                                                                                                                                                                                                                                                                                                                                                                                                                                                                                                                                                                                                                                                                                                                                                                                                                                                                                                                                                                                                                                                                                                                                                                                                                                                                                                                                                                                                                                                                                                                                                                                                                                                                     |  |  |  |