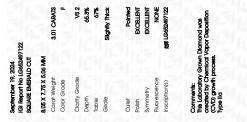

#### LABORATORY GROWN DIAMOND REPORT

| September 19, 2024             |                          |  |
|--------------------------------|--------------------------|--|
| IGI Report Number              | LG652497122              |  |
| Description                    | LABORATORY GROWN DIAMOND |  |
| Shape and Cutting Style        | SQUARE EMERALD CUT       |  |
| Measurements                   | 8.05 X 7.75 X 5.06 MM    |  |
| GRADING RESULTS                |                          |  |
| Carat Weight                   | 3.01 CARATS              |  |
| Color Grade                    |                          |  |
| Clarity Grade                  | VS 2                     |  |
| ADDITIONAL GRADING INFORMATION |                          |  |
| Polish                         | EXCELLENT                |  |

| Polish         | EXCELLENT              |
|----------------|------------------------|
| Symmetry       | EXCELLENT              |
| Fluorescence   | NONE                   |
| Inscription(s) | <b>戊</b> 酮 LG652497122 |

Comments: This Laboratory Grown Diamond was created by Chemical Vapor Deposition (CVD) growth process. Type IIa

| September 19, 202 | -4      |                       |  |
|-------------------|---------|-----------------------|--|
| IGI Report Numbe  | r       | LG652497122           |  |
| Description       | LABOR/  | ATORY GROWN DIAMOND   |  |
| Shape and Cutting | g Style | SQUARE EMERALD CUT    |  |
| Measurements      |         | 8.05 X 7.75 X 5.06 MM |  |
| GRADING RESULT    | s       |                       |  |
| Carat Weight      |         | 3.01 CARATS           |  |
| Color Grade       |         | F                     |  |
| Clarity Grade     |         | VS 2                  |  |
|                   |         |                       |  |

#### ADDITIONAL GRADING INFORMATION

| Polish                                                                           | EXCELLENT      |
|----------------------------------------------------------------------------------|----------------|
| Symmetry                                                                         | EXCELLENT      |
| Fluorescence                                                                     | NONE           |
| Inscription(s)                                                                   | 低到 LG652497122 |
| Comments: This Laboratory (<br>created by Chemical Vapor<br>process.<br>Type IIa |                |