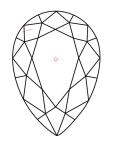

# **ELECTRONIC COPY**

### LABORATORY GROWN DIAMOND REPORT

September 21, 2024

IGI Report Number LG652497891

Description LABORATORY GROWN DIAMOND

Shape and Cutting Style PEAR BRILLIANT

Measurements 11.13 X 7.12 X 4.43 MM

**GRADING RESULTS** 

Carat Weight 2.06 CARATS

Color Grade

Е

Clarity Grade V\$ 2

## ADDITIONAL GRADING INFORMATION

Polish **EXCELLENT** 

Symmetry **EXCELLENT** 

Fluorescence NONE

Inscription(s) 1/3/1 LG652497891

Comments: This Laboratory Grown Diamond was created by Chemical Vapor Deposition (CVD) growth

process. Type IIa

# LG652497891

Report verification at igi.org

### **PROPORTIONS**





Sample Image Used

#### **CLARITY CHARACTERISTICS**





### **KEY TO SYMBOLS**

Red symbols indicate internal characteristics. Green symbols indicate external characteristics.

### **COLOR**

| DEF                    | G H I J                        | Faint                     | Very Light           | Light    |
|------------------------|--------------------------------|---------------------------|----------------------|----------|
| <b>CLARITY</b>         | VVS <sup>1 - 2</sup>           | VS <sup>1 - 2</sup>       | SI 1-2               | 11-3     |
| Internally<br>Flawless | Very Very<br>Slightly Included | Very<br>Slightly Included | Slightly<br>Included | Included |





© IGI 2020, International Gemological Institute

FD - 10 20





September 21, 2024

IGI Report Number LG652497891

Description LABORATORY GROWN DIAMOND

Shape and Cut