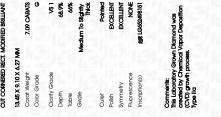

### LABORATORY GROWN DIAMOND REPORT

| September 24, 2024             |                                                |  |  |
|--------------------------------|------------------------------------------------|--|--|
| IGI Report Number              | LG652498151                                    |  |  |
| Description                    | LABORATORY GROWN DIAMOND                       |  |  |
| Shape and Cutting Style        | CUT CORNERED RECTANGULAR<br>MODIFIED BRILLIANT |  |  |
| Measurements                   | 13.45 X 9.10 X 6.27 MM                         |  |  |
| GRADING RESULTS                |                                                |  |  |
| Carat Weight                   | 7.09 CARATS                                    |  |  |
| Color Grade                    | G                                              |  |  |
| Clarity Grade                  | VS 1                                           |  |  |
| ADDITIONAL GRADING INFORMATION |                                                |  |  |

| Polish         | EXCELLENT               |
|----------------|-------------------------|
| Symmetry       | EXCELLENT               |
| Fluorescence   | NONE                    |
| Inscription(s) | <i>\G</i> ∫ LG652498151 |

Comments: This Laboratory Grown Diamond was created by Chemical Vapor Deposition (CVD) growth process. Type IIa