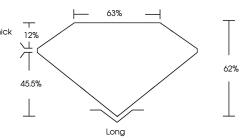

**CLARITY CHARACTERISTICS** 

PROPORTIONS

## LABORATORY GROWN DIAMOND REPORT

|                          | Slightly Thick |
|--------------------------|----------------|
| LG652498313              |                |
| LABORATORY GROWN DIAMOND |                |
| EMERALD CUT              |                |
| 6.73 X 4.90 X 3.04 MM    |                |
|                          |                |