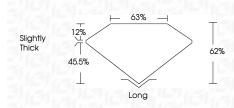

## LABORATORY GROWN DIAMOND REPORT

|                          | Slightly Thick |
|--------------------------|----------------|
| LG652498313              |                |
| LABORATORY GROWN DIAMOND |                |
| EMERALD CUT              |                |
| 6.73 X 4.90 X 3.04 MM    |                |
|                          |                |

**CLARITY CHARACTERISTICS** 

PROPORTIONS