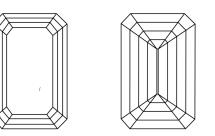

**CLARITY CHARACTERISTICS** 

PROPORTIONS

### **KEY TO SYMBOLS**

Red symbols indicate internal characteristics. Green symbols indicate external characteristics.

DEFGHIJ

COLOR

| CLARITY    |                      |                   |                     |                |
|------------|----------------------|-------------------|---------------------|----------------|
| IF         | VVS <sup>1 - 2</sup> | VS <sup>1-2</sup> | SI <sup>1 - 2</sup> | <sup>1-3</sup> |
| Internally | Very Very            | Very              | Slightly            | Included       |