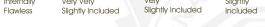

### **KEY TO SYMBOLS**

Red symbols indicate internal characteristics. Green symbols indicate external characteristics.

DEFGHIJ

COLOR

| CLARITY    |                      |                   |                     |                |
|------------|----------------------|-------------------|---------------------|----------------|
| IF         | VVS <sup>1 - 2</sup> | VS <sup>1-2</sup> | SI <sup>1 - 2</sup> | <sup>1-3</sup> |
| Internally | Very Very            | Very              | Slightly            | Included       |