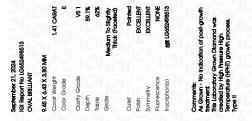

#### LABORATORY GROWN DIAMOND REPORT

| September 21, 2024             |                          |  |  |  |
|--------------------------------|--------------------------|--|--|--|
| IGI Report Number              | LG652498513              |  |  |  |
| Description                    | LABORATORY GROWN DIAMOND |  |  |  |
| Shape and Cutting Style        | OVAL BRILLIANT           |  |  |  |
| Measurements                   | 9.45 X 6.43 X 3.80 MM    |  |  |  |
| GRADING RESULTS                |                          |  |  |  |
| Carat Weight                   | 1.41 CARAT               |  |  |  |
| Color Grade                    | E IOI E                  |  |  |  |
| Clarity Grade                  | VS 1                     |  |  |  |
| ADDITIONAL GRADING INFORMATION |                          |  |  |  |

### ADDITIONAL GRADING INFORMATION

| Polish         | EXCELLENT           |
|----------------|---------------------|
| Symmetry       | EXCELLENT           |
| Fluorescence   | NONE                |
| Inscription(s) | [/͡͡͡ʃ] LG652498513 |

Comments: As Grown - No indication of post-growth treatment.

This Laboratory Grown Diamond was created by High Pressure High Temperature (HPHT) growth process. Type II

## September 21, 2024

| IGI Report Number LG652498513   Description LABORATORY GROWN DIAMOND |  |
|----------------------------------------------------------------------|--|
| Description LABORATORY GROWN DIAMOND                                 |  |
|                                                                      |  |
| Shape and Cutting Style OVAL BRILLIANT                               |  |
| Measurements 9.45 X 6.43 X 3.80 MM                                   |  |
| GRADING RESULTS                                                      |  |
| Carat Weight 1.41 CARAT                                              |  |
| Color Grade E                                                        |  |
| Clarity Grade VS 1                                                   |  |
|                                                                      |  |

#### ADDITIONAL GRADING INFORMATION

| Polish                                                                                                                | EXCELLENT              |
|-----------------------------------------------------------------------------------------------------------------------|------------------------|
| Symmetry                                                                                                              | EXCELLENT              |
| Fluorescence                                                                                                          | NONE                   |
| Inscription(s)                                                                                                        | 1G1 LG652498513        |
| Comments: As Grown - No ind<br>treatment.<br>This Laboratory Grown Diamon<br>Pressure High Temperature (HP<br>Type II | nd was created by High |