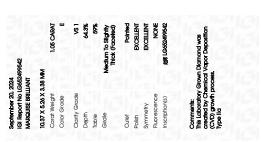

# **ELECTRONIC COPY**

### LABORATORY GROWN DIAMOND REPORT

September 20, 2024

IGI Report Number LG652499542

Description LABORATORY GROWN DIAMOND

Shape and Cutting Style MARQUISE BRILLIANT

Measurements 10.37 X 5.26 X 3.38 MM

**GRADING RESULTS** 

Carat Weight 1.05 CARAT

Color Grade

Ε

Clarity Grade VS 1

## ADDITIONAL GRADING INFORMATION

Polish **EXCELLENT** 

Symmetry **EXCELLENT** 

Fluorescence NONE

Inscription(s) (3) LG652499542

Comments: This Laboratory Grown Diamond was created by Chemical Vapor Deposition (CVD) growth

process. Type IIa