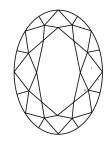

# **ELECTRONIC COPY**

### LABORATORY GROWN DIAMOND REPORT

September 20, 2024

IGI Report Number LG652499620

Description LABORATORY GROWN DIAMOND

Shape and Cutting Style OVAL BRILLIANT

Measurements 9.51 X 6.92 X 4.30 MM

**GRADING RESULTS** 

Carat Weight 1.80 CARAT

Color Grade

Clarity Grade VS 1

## ADDITIONAL GRADING INFORMATION

Polish **EXCELLENT** 

Symmetry **EXCELLENT** 

Fluorescence NONE

Inscription(s) (3) LG652499620

Comments: This Laboratory Grown Diamond was created by Chemical Vapor Deposition (CVD) growth

process. Type IIa

# LG652499620

Report verification at igi.org

### **PROPORTIONS**





Sample Image Used

#### **CLARITY CHARACTERISTICS**





### **KEY TO SYMBOLS**

Red symbols indicate internal characteristics. Green symbols indicate external characteristics.

### **COLOR**

| DEF                    | G H I J                        | Faint                     | Very Light           | Light    |
|------------------------|--------------------------------|---------------------------|----------------------|----------|
| <b>CLARITY</b>         | WS <sup>1 - 2</sup>            | VS <sup>1-2</sup>         | SI <sup>1-2</sup>    | 11-3     |
| Internally<br>Flawless | Very Very<br>Slightly Included | Very<br>Slightly Included | Slightly<br>Included | Included |





© IGI 2020, International Gemological Institute

FD - 10 20





September 20, 2024

IGI Report Number LG652499620

Description LABORATORY GROWN DIAMOND

Shape and Cut