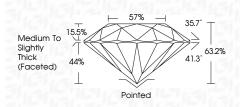

## LABORATORY GROWN DIAMOND REPORT

| PROPORTIONS |
|-------------|
| PROPORTIONS |

| September 20, 2024             |                          |  |  |  |  |
|--------------------------------|--------------------------|--|--|--|--|
| IGI Report Number              | LG652499704              |  |  |  |  |
| Description                    | LABORATORY GROWN DIAMOND |  |  |  |  |
| Shape and Cutting Style        | ROUND BRILLIANT          |  |  |  |  |
| Measurements                   | 6.37 - 6.41 X 4.04 MM    |  |  |  |  |
| GRADING RESULTS                |                          |  |  |  |  |
| Carat Weight                   | 1.02 CARAT               |  |  |  |  |
| Color Grade                    | E CONTRACTOR E           |  |  |  |  |
| Clarity Grade                  | V\$ 1                    |  |  |  |  |
| Cut Grade                      | EXCELLENT                |  |  |  |  |
| ADDITIONAL GRADING INFORMATION |                          |  |  |  |  |
| Polish                         | EXCELLENT                |  |  |  |  |
| Symmetry                       | EXCELLENT                |  |  |  |  |

# September 20, 2024

| 00010111001 20, 202- | and a final of the state of the |
|----------------------|--------------------------------------------------------------------------------------------------------------------------------------------------------------------------------------------------------------------------------------------------------------------------------------------------------------------------------------------------------------------------------------------------------------------------------------------------------------------------------------------------------------------------------------------------------------------------------------------------------------------------------------------------------------------------------------------------------------------------------------------------------------------------------------------------------------------------------------------------------------------------------------------------------------------------------------------------------------------------------------------------------------------------------------------------------------------------------------------------------------------------------------------------------------------------------------------------------------------------------------------------------------------------------------------------------------------------------------------------------------------------------------------------------------------------------------------------------------------------------------------------------------------------------------------------------------------------------------------------------------------------------------------------------------------------------------------------------------------------------------------------------------------------------------------------------------------------------------------------------------------------------------------------------------------------------------------------------------------------------------------------------------------------------------------------------------------------------------------------------------------------------|
| IGI Report Number    | LG652499704                                                                                                                                                                                                                                                                                                                                                                                                                                                                                                                                                                                                                                                                                                                                                                                                                                                                                                                                                                                                                                                                                                                                                                                                                                                                                                                                                                                                                                                                                                                                                                                                                                                                                                                                                                                                                                                                                                                                                                                                                                                                                                                    |
| Description          | LABORATORY GROWN DIAMOND                                                                                                                                                                                                                                                                                                                                                                                                                                                                                                                                                                                                                                                                                                                                                                                                                                                                                                                                                                                                                                                                                                                                                                                                                                                                                                                                                                                                                                                                                                                                                                                                                                                                                                                                                                                                                                                                                                                                                                                                                                                                                                       |
| Shape and Cutting    | Style ROUND BRILLIANT                                                                                                                                                                                                                                                                                                                                                                                                                                                                                                                                                                                                                                                                                                                                                                                                                                                                                                                                                                                                                                                                                                                                                                                                                                                                                                                                                                                                                                                                                                                                                                                                                                                                                                                                                                                                                                                                                                                                                                                                                                                                                                          |
| Measurements         | 6.37 - 6.41 X 4.04 MM                                                                                                                                                                                                                                                                                                                                                                                                                                                                                                                                                                                                                                                                                                                                                                                                                                                                                                                                                                                                                                                                                                                                                                                                                                                                                                                                                                                                                                                                                                                                                                                                                                                                                                                                                                                                                                                                                                                                                                                                                                                                                                          |
| GRADING RESULTS      | 6                                                                                                                                                                                                                                                                                                                                                                                                                                                                                                                                                                                                                                                                                                                                                                                                                                                                                                                                                                                                                                                                                                                                                                                                                                                                                                                                                                                                                                                                                                                                                                                                                                                                                                                                                                                                                                                                                                                                                                                                                                                                                                                              |
| Carat Weight         | 1.02 CARAT                                                                                                                                                                                                                                                                                                                                                                                                                                                                                                                                                                                                                                                                                                                                                                                                                                                                                                                                                                                                                                                                                                                                                                                                                                                                                                                                                                                                                                                                                                                                                                                                                                                                                                                                                                                                                                                                                                                                                                                                                                                                                                                     |
| Color Grade          | E                                                                                                                                                                                                                                                                                                                                                                                                                                                                                                                                                                                                                                                                                                                                                                                                                                                                                                                                                                                                                                                                                                                                                                                                                                                                                                                                                                                                                                                                                                                                                                                                                                                                                                                                                                                                                                                                                                                                                                                                                                                                                                                              |
| Clarity Grade        | VS 1                                                                                                                                                                                                                                                                                                                                                                                                                                                                                                                                                                                                                                                                                                                                                                                                                                                                                                                                                                                                                                                                                                                                                                                                                                                                                                                                                                                                                                                                                                                                                                                                                                                                                                                                                                                                                                                                                                                                                                                                                                                                                                                           |
| Cut Grade            | EXCELLENT                                                                                                                                                                                                                                                                                                                                                                                                                                                                                                                                                                                                                                                                                                                                                                                                                                                                                                                                                                                                                                                                                                                                                                                                                                                                                                                                                                                                                                                                                                                                                                                                                                                                                                                                                                                                                                                                                                                                                                                                                                                                                                                      |
|                      |                                                                                                                                                                                                                                                                                                                                                                                                                                                                                                                                                                                                                                                                                                                                                                                                                                                                                                                                                                                                                                                                                                                                                                                                                                                                                                                                                                                                                                                                                                                                                                                                                                                                                                                                                                                                                                                                                                                                                                                                                                                                                                                                |