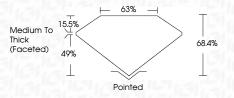

| G H I J                        | Faint                     | Very Light           | Light    |
|------------------------|--------------------------------|---------------------------|----------------------|----------|
| <b>CLARITY</b>         | VVS <sup>1 - 2</sup>           | VS <sup>1 - 2</sup>       | SI 1-2               | 11-3     |
| Internally<br>Flawless | Very Very<br>Slightly Included | Very<br>Slightly Included | Slightly<br>Included | Included |





© IGI 2020, International Gemological Institute

FD - 10 20





September 19, 2024

IGI Report Number LG652499964

Description LABORATORY GROWN DIAMOND

Measurements 8.18 X 5.92 X 4.05 MM

CUSHION BRILLIANT

**GRADING RESULTS** 

Shape and Cutting Style

Carat Weight 1.57 CARAT

Color Grade

Clarity Grade VS 1



#### ADDITIONAL GRADING INFORMATION

Polish EXCELLENT
Symmetry EXCELLENT

Fluorescence NONE Inscription(s) IGS LG652499964

Comments: This Laboratory Grown Diamond was created by Chemical Vapor Deposition (CVD) growth

process. Type IIa