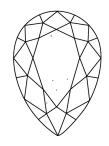

# **ELECTRONIC COPY**

### LABORATORY GROWN DIAMOND REPORT

September 30, 2024

IGI Report Number LG653407747

Description LABORATORY GROWN DIAMOND

Shape and Cutting Style PEAR BRILLIANT

Measurements 10.19 X 6.59 X 4.04 MM

**GRADING RESULTS** 

Carat Weight 1.54 CARAT

Color Grade

Clarity Grade VS 1

### ADDITIONAL GRADING INFORMATION

Polish **EXCELLENT** 

Symmetry **EXCELLENT** 

Fluorescence NONE

Inscription(s) (G653407747

Comments: This Laboratory Grown Diamond was created by Chemical Vapor Deposition (CVD) growth

process. Type IIa

## LG653407747

Report verification at igi.org

### **PROPORTIONS**





Sample Image Used

### **CLARITY CHARACTERISTICS**





### **KEY TO SYMBOLS**

Red symbols indicate internal characteristics. Green symbols indicate external characteristics.

### **COLOR**

| DEF                    | G H I J                        | Faint                     | Very Light           | Light    |
|------------------------|--------------------------------|---------------------------|----------------------|----------|
| <b>CLARITY</b>         | VVS <sup>1 - 2</sup>           | VS <sup>1 - 2</sup>       | SI 1-2               | 11-3     |
| Internally<br>Flawless | Very Very<br>Slightly Included | Very<br>Slightly Included | Slightly<br>Included | Included |





© IGI 2020, International Gemological Institute

FD - 10 20





September 30, 2024

IGI Report Number LG653407747

Description LABORATORY GROWN DIAMOND

Shape and Cut