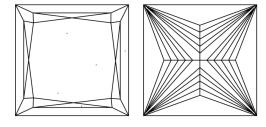

# **ELECTRONIC COPY**

### LABORATORY GROWN DIAMOND REPORT

September 28, 2024

IGI Report Number LG653407773

Description LABORATORY GROWN DIAMOND

Shape and Cutting Style PRINCESS CUT

Measurements 6.86 X 6.84 X 5.04 MM

**GRADING RESULTS** 

Carat Weight 2.05 CARATS

Color Grade

Clarity Grade VVS 2

## ADDITIONAL GRADING INFORMATION

**EXCELLENT** Polish

**EXCELLENT** Symmetry

Fluorescence NONE

(塔) LG653407773 Inscription(s)

Comments: This Laboratory Grown Diamond was created by Chemical Vapor Deposition (CVD) growth

process. Type IIa

## LG653407773

Report verification at igi.org

### **PROPORTIONS**





Sample Image Used

#### **CLARITY CHARACTERISTICS**



### **KEY TO SYMBOLS**

Red symbols indicate internal characteristics. Green symbols indicate external characteristics.

### **COLOR**

| D E F                  | G H I J                        | Faint                     | Very Light           | Light    |
|------------------------|--------------------------------|---------------------------|----------------------|----------|
|                        |                                |                           | <b>Y</b>             |          |
| CLARITY                |                                |                           |                      |          |
| IF                     | WS 1 - 2                       | VS 1-2                    | SI 1-2               | I 1 - 3  |
| Internally<br>Flawless | Very Very<br>Slightly Inc