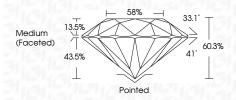

|                                |                           |                      |          |
|------------------------|--------------------------------|---------------------------|----------------------|----------|
| IF                     | VVS <sup>1 - 2</sup>           | VS <sup>1-2</sup>         | SI 1-2               | I 1-3    |
| Internally<br>Flawless | Very Very<br>Slightly Included | Very<br>Slightly Included | Slightly<br>Included | Included |





© IGI 2020, International Gemological Institute

FD - 10 20





September 26, 2024

IGI Report Number LG653407865

Description LABORATORY GROWN DIAMOND

Shape and Cutting Style ROUND BRILLIANT

Measurements 6.46 - 6.53 X 3.92 MM

GRADING RESULTS

Carat Weight 1.00 CARAT

Color Grade F

Clarity Grade W\$ 2

Cut Grade IDEAL



#### ADDITIONAL GRADING INFORMATION

Polish EXCELLENT
Symmetry EXCELLENT

Fluorescence NONE

Inscription(s)

(G) LG653407865

Comments: This Laboratory Grown Diamond was

created by Chemical Vapor Deposition (CVD) growth process.

Type IIa