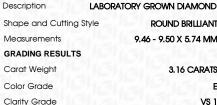

## LABORATORY GROWN DIAMOND REPORT

September 30, 2024

IGI Report Number LG653411497

Description

LABORATORY GROWN DIAMOND

Shape and Cutting Style

ROUND BRILLIANT 9.46 - 9.50 X 5.74 MM

Measurements

**GRADING RESULTS** 

3.16 CARATS

Carat Weight Color Grade

Е

Clarity Grade

VS 1

Cut Grade

**IDEAL** 