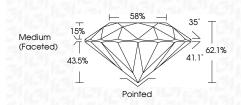

### 58% Medium 15% (Faceted)

PROPORTIONS

LG653411499

3.20 CARATS

Е

**VS** 1

IDEAL

EXCELLENT

EXCELLENT

131 LG653411499

NONE

ROUND BRILLIANT

9.42 - 9.47 X 5.86 MM

LABORATORY GROWN DIAMOND

LG653411499

Report verification at igi.org