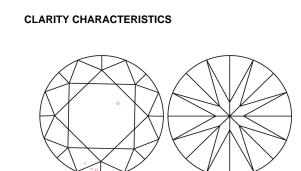

Red symbols indicate internal characteristics. Green symbols indicate external characteristics.

| KE | Y TO SYMBOLS                |
|----|-----------------------------|
| F  | Red symbols indicate intern |