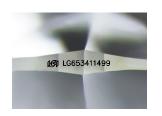

EXCELLENT

131 LG653411499

NONE

ROUND BRILLIANT

9.42 - 9.47 X 5.86 MM

LABORATORY GROWN DIAMOND

LG653411499

Report verification at igi.org