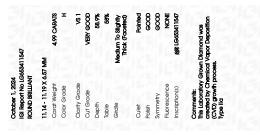

# PROPORTIONS

**CLARITY CHARACTERISTICS** 

| October 1, 2024         |                          |
|-------------------------|--------------------------|
| IGI Report Number       | LG653411547              |
| Description             | LABORATORY GROWN DIAMOND |
| Shape and Cutting Style | ROUND BRILLIANT          |
| Measurements            | 11.14 - 11.19 X 6.57 MM  |
| GRADING RESULTS         |                          |
| Carat Weight            | 4.99 CARATS              |
| Color Grade             | н                        |
| Clarity Grade           | VS 1                     |
| Cut Grade               | VERY GOOD                |
| ADDITIONAL GRADING I    | NFORMATION               |
| Sector Charles and      |                          |

# 

| October 1, 2024         |                         |
|-------------------------|-------------------------|
| IGI Report Number       | LG653411547             |
| Description LA          | BORATORY GROWN DIAMOND  |
| Shape and Cutting Style | ROUND BRILLIANT         |
| Measurements            | 11.14 - 11.19 X 6.57 MM |
| GRADING RESULTS         |                         |
| Carat Weight            | 4.99 CARATS             |
| Color Grade             | н                       |
| Clarity Grade           | VS 1                    |
| Cut Grade               | VERY GOOD               |
|                         |                         |

58% 31.9° 139 Medium To Slightly 58.9% Thick 40.3° 42.5% (Faceted) Pointed