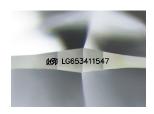

| Polish         | GOOD              |
|----------------|-------------------|
| Symmetry       | GOOD              |
| Fluorescence   | NONE              |
| Inscription(s) | (/Gf) LG653411547 |

Comments: This Laboratory Grown Diamond was created by Chemical Vapor Deposition (CVD) growth process. Type IIa

LG653411547

Report verification at igi.org

Sample Image Used

#### ADDITIONAL GRADING INFORMATION

| Polish                                                                       | GOOD                                            |
|------------------------------------------------------------------------------|-------------------------------------------------|
| Symmetry                                                                     | GOOD                                            |
| Fluorescence                                                                 | NONE                                            |
| Inscription(s)                                                               | (G) LG653411547                                 |
| Comments: This Laboratory<br>created by Chemical Vap<br>process.<br>Type IIa | Grown Diamond was<br>or Deposition (CVD) growth |