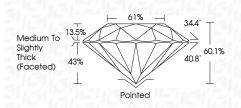

## PROPORTIONS

| September 30, 2024             |                          |  |  |
|--------------------------------|--------------------------|--|--|
| IGI Report Number              | LG653411604              |  |  |
| Description                    | LABORATORY GROWN DIAMOND |  |  |
| Shape and Cutting Style        | ROUND BRILLIANT          |  |  |
| Measurements                   | 11.03 - 11.07 X 6.65 MM  |  |  |
| GRADING RESULTS                |                          |  |  |
| Carat Weight                   | 5.03 CARATS              |  |  |
| Color Grade                    | F ION STOLE              |  |  |
| Clarity Grade                  | SI 1                     |  |  |
| Cut Grade                      | EXCELLENT                |  |  |
| ADDITIONAL GRADING INFORMATION |                          |  |  |
|                                |                          |  |  |