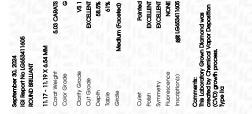

# PROPORTIONS

**CLARITY CHARACTERISTICS** 

| September 30, 2024             |                          |  |  |  |
|--------------------------------|--------------------------|--|--|--|
| IGI Report Number              | LG653411605              |  |  |  |
| Description                    | LABORATORY GROWN DIAMOND |  |  |  |
| Shape and Cutting Style        | ROUND BRILLIANT          |  |  |  |
| Measurements                   | 11.17 - 11.19 X 6.54 MM  |  |  |  |
| GRADING RESULTS                |                          |  |  |  |
| Carat Weight                   | 5.03 CARATS              |  |  |  |
| Color Grade                    | G                        |  |  |  |
| Clarity Grade                  | VS 1                     |  |  |  |
| Cut Grade                      | EXCELLENT                |  |  |  |
| ADDITIONAL GRADING INFORMATION |                          |  |  |  |
| Polish                         | EXCELLENT                |  |  |  |

| EXCELLENT       |
|-----------------|
| EXCELLENT       |
| NONE            |
| (G) LG653411605 |
|                 |

Comments: This Laboratory Grown Diamond was created by Chemical Vapor Deposition (CVD) growth process. Type IIa

LG653411605

Report verification at igi.org

Sample Image Used

| IGI Report Number    | LG653411605              |
|----------------------|--------------------------|
| Description          | LABORATORY GROWN DIAMOND |
| Shape and Cutting St | vie ROUND BRILLIANT      |
| Measurements         | 11.17 - 11.19 X 6.54 MM  |
| GRADING RESULTS      |                          |
| Carat Weight         | 5.03 CARATS              |
| Color Grade          | G                        |
| Clarity Grade        | VS 1                     |
| Cut Grade            | EXCELLENT                |
|                      |                          |

#### ADDITIONAL GRADING INFORMATION

| Polish                                                                          | EXCELLENT       |
|---------------------------------------------------------------------------------|-----------------|
| Symmetry                                                                        | EXCELLENT       |
| Fluorescence                                                                    | NONE            |
| Inscription(s)                                                                  | (G) LG653411605 |
| Comments: This Laboratory (<br>created by Chemical Vapo<br>process.<br>Type IIa |                 |