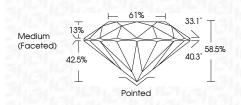

# PROPORTIONS

**CLARITY CHARACTERISTICS** 

| September 30, 2024             |                          |  |  |  |
|--------------------------------|--------------------------|--|--|--|
| IGI Report Number              | LG653411605              |  |  |  |
| Description                    | LABORATORY GROWN DIAMOND |  |  |  |
| Shape and Cutting Style        | ROUND BRILLIANT          |  |  |  |
| Measurements                   | 11.17 - 11.19 X 6.54 MM  |  |  |  |
| GRADING RESULTS                |                          |  |  |  |
| Carat Weight                   | 5.03 CARATS              |  |  |  |
| Color Grade                    | G                        |  |  |  |
| Clarity Grade                  | VS 1                     |  |  |  |
| Cut Grade                      | EXCELLENT                |  |  |  |
| ADDITIONAL GRADING INFORMATION |                          |  |  |  |
| Polish                         | EXCELLENT                |  |  |  |