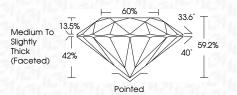

|                                |                           |                      |          |
|------------------------|--------------------------------|---------------------------|----------------------|----------|
| IF                     | VVS <sup>1 - 2</sup>           | VS <sup>1-2</sup>         | SI 1-2               | I 1-3    |
| Internally<br>Flawless | Very Very<br>Slightly Included | Very<br>Slightly Included | Slightly<br>Included | Included |



© IGI 2020, International Gemological Institute

FD - 10 20





September 30, 2024

IGI Report Number LG653411619

Description LABORATORY GROWN DIAMOND

Shape and Cutting Style ROUND BRILLIANT

Measurements 11.06 - 11.13 X 6.58 MM

GRADING RESULTS

Carat Weight 5.03 CARATS

Color Grade H
Clarity Grade V\$ 1

Cut Grade IDEAL



#### ADDITIONAL GRADING INFORMATION

Polish EXCELLENT
Symmetry EXCELLENT

Fluorescence NONE

(例 LG653411619

Comments: This Laboratory Grown Diamond was created by Chemical Vapor Deposition (CVD) growth

process. Type IIa

Inscription(s)