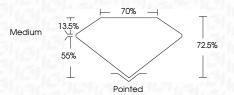

| Faint                     | Very Light | Light    |
|------------|---------------------|---------------------------|------------|----------|
|            |                     |                           |            |          |
| CLARITY    |                     |                           |            |          |
| IF         | WS <sup>1 - 2</sup> | VS <sup>1-2</sup>         | SI 1-2     | I 1 - 3  |
| Internally | Very Very           | Very<br>Slightly Included | Slightly   | Included |



© IGI 2020, International Gemological Institute

FD - 10 20





IGI Report Number LG653412002

Description LABORATORY GROWN DIAMOND

Measurements 7.98 X 7.72 X 5.60 MM

PRINCESS CUT

**GRADING RESULTS** 

Shape and Cutting Style

Carat Weight 3.02 CARATS

Color Grade Clarity Grade VS 1



#### ADDITIONAL GRADING INFORMATION

Polish **EXCELLENT EXCELLENT** Symmetry

Fluorescence NONE

(159) LG653412002 Inscription(s) Comments: This Laboratory Grown Diamond was created by Chemical Vapor Deposition (CVD) growth

process. Type IIa