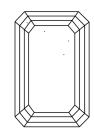

# **ELECTRONIC COPY**

### LABORATORY GROWN DIAMOND REPORT

October 3, 2024

Description

IGI Report Number LG653412073

LABORATORY GROWN DIAMOND

Shape and Cutting Style EMERALD CUT

Measurements 9.87 X 6.56 X 4.61 MM

**GRADING RESULTS** 

Carat Weight 3.04 CARATS

Color Grade

Clarity Grade VV\$ 2

### ADDITIONAL GRADING INFORMATION

Polish VERY GOOD

Symmetry **EXCELLENT** 

Fluorescence NONE

Inscription(s) (3) LG653412073

Comments: This Laboratory Grown Diamond was created by Chemical Vapor Deposition (CVD) growth

process. Type IIa

### LG653412073

Report verification at igi.org

#### **PROPORTIONS**





### **CLARITY CHARACTERISTICS**





### **KEY TO SYMBOLS**

Red symbols indicate internal characteristics. Green symbols indicate external characteristics.

## COLOR

| D E F                  | G H I J             | Faint                     | Very Light | Light    |
|------------------------|---------------------|---------------------------|------------|----------|
| CLARITY                |                     |                           |            |          |
| IF                     | WS <sup>1 - 2</sup> | VS <sup>1-2</sup>         | SI 1 - 2   | 1 1 - 3  |
| Internally<br>Flawless | Very Very           | Very<br>Slightly Included | Slightly   | Included |





© IGI 2020, International Gemological Institute

FD - 10 20





October 3, 2024

IGI Report Number LG653412073

Description LABORATORY GROWN DIAMOND

Shap