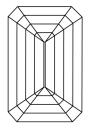

### **CLARITY CHARACTERISTICS**

### **KEY TO SYMBOLS**

Red symbols indicate internal characteristics. Green symbols indicate external characteristics.