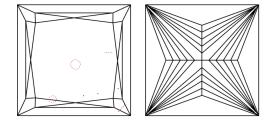

# **ELECTRONIC COPY**

### LABORATORY GROWN DIAMOND REPORT

October 3, 2024

IGI Report Number LG653412334

Description LABORATORY GROWN DIAMOND

Shape and Cutting Style PRINCESS CUT

Measurements 8.68 X 8.68 X 6.05 MM

**GRADING RESULTS** 

Carat Weight 4.09 CARATS

Color Grade G

Clarity Grade **VS 1** 

## ADDITIONAL GRADING INFORMATION

**EXCELLENT** Polish

**EXCELLENT** Symmetry

Fluorescence NONE

1/5/1 LG653412334 Inscription(s)

Comments: This Laboratory Grown Diamond was created by Chemical Vapor Deposition (CVD) growth

process. Type IIa

## LG653412334

Report verification at igi.org

### **PROPORTIONS**





Sample Image Used

#### **CLARITY CHARACTERISTICS**



### **KEY TO SYMBOLS**

Red symbols indicate internal characteristics. Green symbols indicate external characteristics.

### **COLOR**

| D E F                  | G H I J                        | Faint                     | Very Light | Light    |
|------------------------|--------------------------------|---------------------------|------------|----------|
| CLARITY                |                                |                           |            |          |
| IF                     | VVS <sup>1 - 2</sup>           | VS <sup>1-2</sup>         | SI 1-2     | I 1-3    |
| Internally<br>Flawless | Very Very<br>Slightly Included | Very<br>Slightly Included | Slightly   | Included |



© IGI 2020, International Gemological Institute

FD - 10 20





IGI Report Number LG653412334

Des