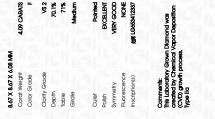

#### October 3, 2024 10453412337 IGI Report Number

| LG000412007              | IGI kepon number    |
|--------------------------|---------------------|
| LABORATORY GROWN DIAMOND | Description         |
| tyle PRINCESS CUT        | Shape and Cutting S |
| 8.67 X 8.67 X 6.08 MM    | Measurements        |
|                          | GRADING RESULTS     |
| 4.09 CARATS              | Carat Weight        |
| HOLE IN THE F            | Color Grade         |
| VS 2                     | Clarity Grade       |
|                          |                     |

#### ADDITIONAL GRADING INFORMATION

| Polish                                                                           | EXCELLENT     |
|----------------------------------------------------------------------------------|---------------|
| Symmetry                                                                         | VERY GOOD     |
| Fluorescence                                                                     | NONE          |
| Inscription(s)                                                                   | 修 LG653412337 |
| Comments: This Laboratory of<br>created by Chemical Vapo<br>process.<br>Type Ila |               |

Medium LG653412337 LABORATORY GROWN DIAMOND PRINCESS CUT 8.67 X 8.67 X 6.08 MM 4.09 CARATS

| Color Grade                    | F    |
|--------------------------------|------|
| Clarity Grade                  | VS 2 |
| ADDITIONAL GRADING INFORMATION |      |

| Polish         | EXCELLENT              |
|----------------|------------------------|
| Symmetry       | VERY GOOD              |
| Fluorescence   | NONE                   |
| Inscription(s) | <b>戊</b> 酮 LG653412337 |

Comments: This Laboratory Grown Diamond was created by Chemical Vapor Deposition (CVD) growth process. Type IIa