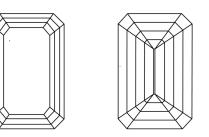

#### **CLARITY CHARACTERISTICS**

PROPORTIONS

LG653412347

EMERALD CUT

5.00 CARATS

F

**VS** 1

11.37 X 8.16 X 5.69 MM

#### **KEY TO SYMBOLS**

Red symbols indicate internal characteristics. Green symbols indicate external characteristics.