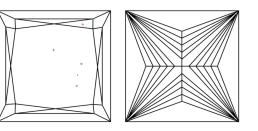

## **CLARITY CHARACTERISTICS**

PROPORTIONS

LG653412690

PRINCESS CUT

1.53 CARAT

EXCELLENT VERY GOOD

1/3/1 LG653412690

Е

**VS** 1

NONE

6.27 X 6.10 X 4.47 MM

LABORATORY GROWN DIAMOND

Red symbols indicate internal characteristics. Green symbols indicate external characteristics.

**KEY TO SYMBOLS** 

COLOR

CLARITY