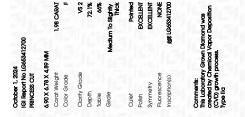

#### LABORATORY GROWN DIAMOND REPORT

| October 1, 2024                |                          |  |  |
|--------------------------------|--------------------------|--|--|
| IGI Report Number              | LG653412700              |  |  |
| Description                    | LABORATORY GROWN DIAMOND |  |  |
| Shape and Cutting Style        | PRINCESS CUT             |  |  |
| Measurements                   | 6.90 X 6.78 X 4.89 MM    |  |  |
| GRADING RESULTS                |                          |  |  |
| Carat Weight                   | 1.98 CARAT               |  |  |
| Color Grade                    | 민이상인이야한                  |  |  |
| Clarity Grade                  | VS 2                     |  |  |
| ADDITIONAL GRADING INFORMATION |                          |  |  |
| Polish                         | EXCELLENT                |  |  |

|                | EXOLECTION      |
|----------------|-----------------|
| Symmetry       | EXCELLENT       |
| Fluorescence   | NONE            |
| Inscription(s) | 1G1 LG653412700 |

Comments: This Laboratory Grown Diamond was created by Chemical Vapor Deposition (CVD) growth process. Type IIa

## October 1, 2024

| 00100011/2021       |                                                                                                                 |
|---------------------|-----------------------------------------------------------------------------------------------------------------|
| IGI Report Number   | LG653412700                                                                                                     |
| Description         | LABORATORY GROWN DIAMOND                                                                                        |
| Shape and Cutting S | tyle PRINCESS CUT                                                                                               |
| Measurements        | 6.90 X 6.78 X 4.89 MM                                                                                           |
| GRADING RESULTS     |                                                                                                                 |
| Carat Weight        | 1.98 CARAT                                                                                                      |
| Color Grade         | In the second |
| Clarity Grade       | VS 2                                                                                                            |
|                     |                                                                                                                 |

#### ADDITIONAL GRADING INFORMATION

| Polish                                                                           | EXCELLENT       |
|----------------------------------------------------------------------------------|-----------------|
| Symmetry                                                                         | EXCELLENT       |
| Fluorescence                                                                     | NONE            |
| Inscription(s)                                                                   | (G) LG653412700 |
| Comments: This Laboratory G<br>created by Chemical Vapor<br>process.<br>Type IIa |                 |