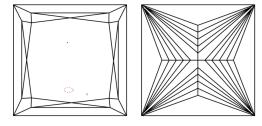

# **ELECTRONIC COPY**

### LABORATORY GROWN DIAMOND REPORT

October 1, 2024

IGI Report Number LG653412711

Description LABORATORY GROWN DIAMOND

Shape and Cutting Style PRINCESS CUT

Measurements 6.77 X 6.75 X 4.86 MM

**GRADING RESULTS** 

Carat Weight 2.00 CARATS

Color Grade

Е

Clarity Grade VS 1

## ADDITIONAL GRADING INFORMATION

Polish VERY GOOD

Symmetry VERY GOOD

Fluorescence NONE

Inscription(s) (13) LG653412711

Comments: This Laboratory Grown Diamond was created by Chemical Vapor Deposition (CVD) growth

process. Type IIa

# LG653412711

Report verification at igi.org

### **PROPORTIONS**





Sample Image Used

#### **CLARITY CHARACTERISTICS**



### **KEY TO SYMBOLS**

Red symbols indicate internal characteristics. Green symbols indicate external characteristics.

### COLOR

| D E F                  | G H I J                        | Faint                     | Very Light | Light    |
|------------------------|--------------------------------|---------------------------|------------|----------|
| CLARITY                |                                |                           |            |          |
| IF                     | VVS <sup>1 - 2</sup>           | VS <sup>1-2</sup>         | SI 1-2     | 1 1 - 3  |
| Internally<br>Flawless | Very Very<br>Slightly Included | Very<br>Slightly Included | Slightly   | Included |



© IGI 2020, International Gemological Institute

FD - 10 20





October 1, 2024

IGI Report Number LG6