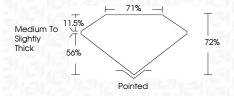

| Very Light | Light    |
|------------------------|--------------------------------|---------------------------|------------|----------|
| CLARITY                |                                |                           |            |          |
| IF                     | VVS <sup>1 - 2</sup>           | VS <sup>1-2</sup>         | SI 1-2     | 1 1 - 3  |
| Internally<br>Flawless | Very Very<br>Slightly Included | Very<br>Slightly Included | Slightly   | Included |



© IGI 2020, International Gemological Institute

FD - 10 20





October 1, 2024

IGI Report Number LG653412711

Description LABORATORY GROWN DIAMOND

Shape and Cutting Style PRINCESS CUT

Measurements 6.77 X 6.75 X 4.86 MM

**GRADING RESULTS** 

Carat Weight 2.00 CARATS

Color Grade

Clarity Grade VS 1



#### ADDITIONAL GRADING INFORMATION

Polish VERY GOOD

Symmetry VERY GOOD

Fluorescence NONE

Inscription(s) (G) LG653412711

Comments: This Laboratory Grown Diamond was created by Chemical Vapor Deposition (CVD) growth

process. Type IIa