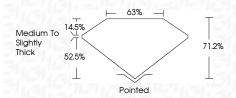

| Very Light        | Light    |
|------------------------|--------------------------------|---------------------------|-------------------|----------|
| CLARITY                | 1.0                            |                           | SI <sup>1-2</sup> | . 1-3    |
| IF                     | WS 1-2                         | VS <sup>1-2</sup>         | V                 |          |
| Internally<br>Flawless | Very Very<br>Slightly Included | Very<br>Slightly Included | Slightly          | Included |



© IGI 2020, International Gemological Institute

FD - 10 20





LG653412734 Description LABORATORY GROWN DIAMOND

Measurements 6.86 X 6.80 X 4.84 MM

PRINCESS CUT

(6) LG653412734

**GRADING RESULTS** 

Shape and Cutting Style

Carat Weight 2.02 CARATS Color Grade

Clarity Grade VS 1



#### ADDITIONAL GRADING INFORMATION

Polish **EXCELLENT EXCELLENT** Symmetry

Fluorescence NONE

Comments: This Laboratory Grown Diamond was created by Chemical Vapor Deposition (CVD) growth

process. Type IIa

Inscription(s)