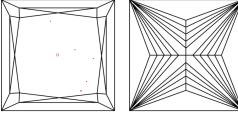

# **ELECTRONIC COPY**

### LABORATORY GROWN DIAMOND REPORT

October 1, 2024

IGI Report Number LG653412734

Description LABORATORY GROWN DIAMOND

Shape and Cutting Style PRINCESS CUT

Measurements 6.86 X 6.80 X 4.84 MM

**GRADING RESULTS** 

Carat Weight 2.02 CARATS

Color Grade

Clarity Grade VS 1

## ADDITIONAL GRADING INFORMATION

**EXCELLENT** Polish

**EXCELLENT** Symmetry

Fluorescence NONE

1/到 LG653412734 Inscription(s)

Comments: This Laboratory Grown Diamond was created by Chemical Vapor Deposition (CVD) growth

process. Type IIa

# LG653412734

Report verification at igi.org

### **PROPORTIONS**





Sample Image Used

#### **CLARITY CHARACTERISTICS**



## **KEY TO SYMBOLS**

Red symbols indicate internal characteristics. Green symbols indicate external characteristics.

### **COLOR**

| D E F                  | G H I J                        | Faint                     | Very Light        | Light    |
|------------------------|--------------------------------|---------------------------|-------------------|----------|
| CLARITY                | 1.0                            |                           | SI <sup>1-2</sup> | . 1-3    |
| IF                     | WS 1-2                         | VS <sup>1-2</sup>         | V                 |          |
| Internally<br>Flawless | Very Very<br>Slightly Included | Very<br>Slightly Included | Slightly          | Included |



© IGI 2020, International Gemological Institute

FD - 10 20